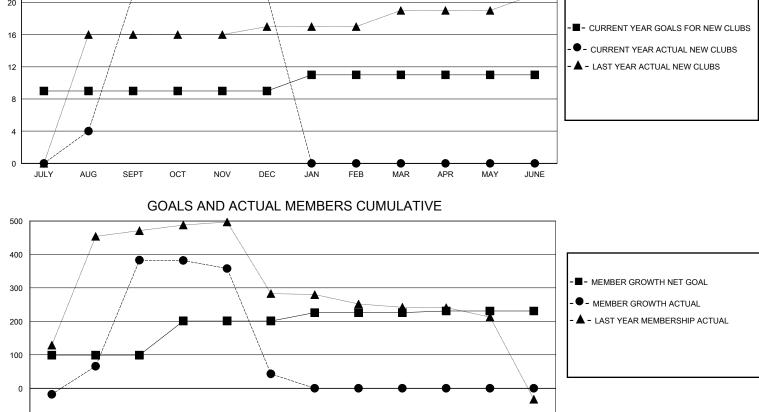

## MONTHLY MEMBERSHIP PROGRESS REPORT

District 325 E

Results as of: 12/31/2023

| Club<br>RESULTS FOR | S                           |                           |                                                                  |                                                                                                                        |                                                                                   |                                                                                                                                                    |  |  |
|---------------------|-----------------------------|---------------------------|------------------------------------------------------------------|------------------------------------------------------------------------------------------------------------------------|-----------------------------------------------------------------------------------|----------------------------------------------------------------------------------------------------------------------------------------------------|--|--|
| RESULTS FOR         |                             |                           | Members<br>RESULTS FOR 2023-2024                                 |                                                                                                                        |                                                                                   |                                                                                                                                                    |  |  |
|                     | 2023-2024                   |                           |                                                                  |                                                                                                                        |                                                                                   |                                                                                                                                                    |  |  |
| NEW CLUB GOAL       | NEW CLUBS                   | DROPPED CLUBS             | QUARTER                                                          | BER GROWTH NET<br>GOAL                                                                                                 | MEMBER GROWTH<br>ACTUAL                                                           | DROPPED<br>MEMBERS ACTUAL<br>(including transfers)                                                                                                 |  |  |
| 9                   | 21                          | 1                         | JULY/AUG/SEPT                                                    | 99                                                                                                                     | 508                                                                               | 125                                                                                                                                                |  |  |
| 0                   | 0                           | 11                        | OCT/NOV/DEC                                                      | 102                                                                                                                    | 82                                                                                | 422                                                                                                                                                |  |  |
| 2                   | 0                           | 0                         | JAN/FEB/MAR                                                      | 25                                                                                                                     | 0                                                                                 | 0                                                                                                                                                  |  |  |
| 0                   | 0                           | 0                         | APR/MAY/JUNE                                                     | 5                                                                                                                      | 0                                                                                 | 0                                                                                                                                                  |  |  |
| GOALS               | AND ACTUA                   | L NEW CLUBS C             | UMULATIVE                                                        |                                                                                                                        |                                                                                   |                                                                                                                                                    |  |  |
| ••                  |                             | •                         |                                                                  |                                                                                                                        |                                                                                   |                                                                                                                                                    |  |  |
|                     | 9<br>0<br>2<br>0<br>GOALS / | 9 21<br>0 0<br>2 0<br>0 0 | 9 21 1<br>0 0 11<br>2 0 0<br>0 0<br>GOALS AND ACTUAL NEW CLUBS C | 9 21 1 JULY/AUG/SEPT   0 0 11 OCT/NOV/DEC   2 0 0 JAN/FEB/MAR   0 0 0 OCT/MARK   GOALS AND ACTUAL NEW CLUBS CUMULATIVE | 9 21 1 JULY/AUG/SEPT 99   0 0 11 OCT/NOV/DEC 102   2 0 0 JAN/FEB/MAR 25   0 0 0 S | 9   21   1     9   21   1     JULY/AUG/SEPT   99   508     0   0   11     2   0   0     0   0   0     APR/MAY/JUNE   5     O   0     GOAL   ACTUAL |  |  |